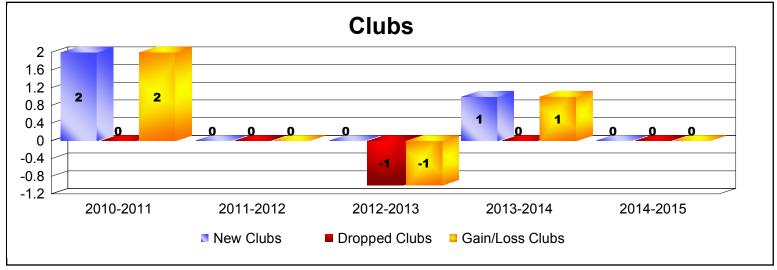

MBR0065 Page 1 of 2 7/23/2015 9:07:25AM

| Year      | New<br>Clubs | Dropped<br>Clubs | Gain/<br>Loss<br>Clubs | New<br>Members | Charter<br>Members | Reinstate<br>Members | Transfer<br>Members | Total<br>Member<br>Added | Total<br>Members<br>Dropped | Gain/<br>Loss<br>Members |
|-----------|--------------|------------------|------------------------|----------------|--------------------|----------------------|---------------------|--------------------------|-----------------------------|--------------------------|
| 2010-2011 | 2            | 0                | 2                      | 80             | 59                 | 3                    | 3                   | 145                      | -98                         | 47                       |
| 2011-2012 | 0            | 0                | 0                      | 25             | 0                  | 5                    | 2                   | 32                       | -74                         | -42                      |
| 2012-2013 | 0            | -1               | -1                     | 44             | 0                  | 1                    | 4                   | 49                       | -49                         | 0                        |
| 2013-2014 | 1            | 0                | 1                      | 58             | 21                 | 2                    | 7                   | 88                       | -71                         | 17                       |
| 2014-2015 | 0            | 0                | 0                      | 46             | 0                  | 4                    | 3                   | 53                       | -72                         | -19                      |
| Average   | 1            | 0                | 0                      | 51             | 16                 | 3                    | 4                   | 73                       | -73                         | 1                        |