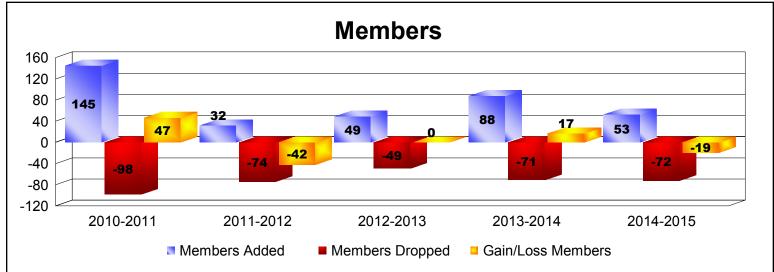

MBR0065 Page 1 of 2 7/23/2015 9:07:25AM

| Year      | New<br>Clubs | Dropped<br>Clubs | Gain/<br>Loss<br>Clubs | New<br>Members | Charter<br>Members | Reinstate<br>Members | Transfer<br>Members | Total<br>Member<br>Added | Total<br>Members<br>Dropped | Gain/<br>Loss<br>Members |
|-----------|--------------|------------------|------------------------|----------------|--------------------|----------------------|---------------------|--------------------------|-----------------------------|--------------------------|
| 2010-2011 | 2            | 0                | 2                      | 80             | 59                 | 3                    | 3                   | 145                      | -98                         | 47                       |
| 2011-2012 | 0            | 0                | 0                      | 25             | 0                  | 5                    | 2                   | 32                       | -74                         | -42                      |
| 2012-2013 | 0            | -1               | -1                     | 44             | 0                  | 1                    | 4                   | 49                       | -49                         | 0                        |
| 2013-2014 | 1            | 0                | 1                      | 58             | 21                 | 2                    | 7                   | 88                       | -71                         | 17                       |
| 2014-2015 | 0            | 0                | 0                      | 46             | 0                  | 4                    | 3                   | 53                       | -72                         | -19                      |
| Average   | 1            | 0                | 0                      | 51             | 16                 | 3                    | 4                   | 73                       | -73                         | 1                        |