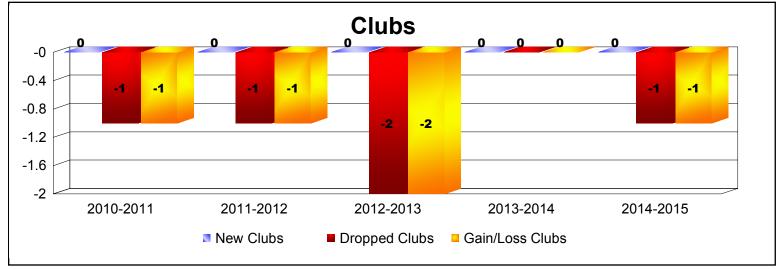

| Year      | New<br>Clubs | Dropped<br>Clubs | Gain/<br>Loss<br>Clubs | New<br>Members | Charter<br>Members | Reinstate<br>Members | Transfer<br>Members | Total<br>Member<br>Added | Total<br>Members<br>Dropped | Gain/<br>Loss<br>Members |
|-----------|--------------|------------------|------------------------|----------------|--------------------|----------------------|---------------------|--------------------------|-----------------------------|--------------------------|
| 2010-2011 | 0            | -1               | -1                     | 109            | 0                  | 5                    | 7                   | 121                      | -135                        | -14                      |
| 2011-2012 | 0            | -1               | -1                     | 128            | 0                  | 6                    | 5                   | 139                      | -163                        | -24                      |
| 2012-2013 | 0            | -2               | -2                     | 122            | 0                  | 8                    | 1                   | 131                      | -134                        | -3                       |
| 2013-2014 | 0            | 0                | 0                      | 110            | 1                  | 3                    | 6                   | 120                      | -130                        | -10                      |
| 2014-2015 | 0            | -1               | -1                     | 120            | 1                  | 6                    | 7                   | 134                      | -128                        | 6                        |
| Average   | 0            | -1               | -1                     | 118            | 0                  | 6                    | 5                   | 129                      | -138                        | -9                       |