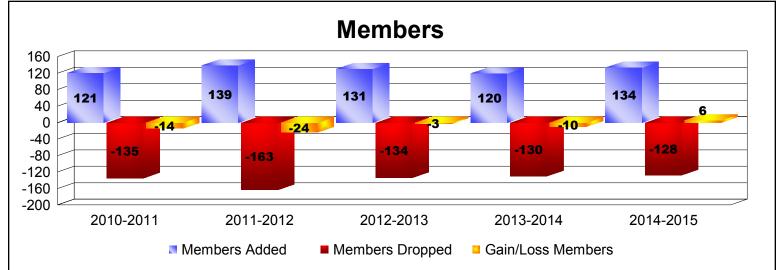

| Year      | New<br>Clubs | Dropped<br>Clubs | Gain/<br>Loss<br>Clubs | New<br>Members | Charter<br>Members | Reinstate<br>Members | Transfer<br>Members | Total<br>Member<br>Added | Total<br>Members<br>Dropped | Gain/<br>Loss<br>Members |
|-----------|--------------|------------------|------------------------|----------------|--------------------|----------------------|---------------------|--------------------------|-----------------------------|--------------------------|
| 2010-2011 | 0            | -1               | -1                     | 109            | 0                  | 5                    | 7                   | 121                      | -135                        | -14                      |
| 2011-2012 | 0            | -1               | -1                     | 128            | 0                  | 6                    | 5                   | 139                      | -163                        | -24                      |
| 2012-2013 | 0            | -2               | -2                     | 122            | 0                  | 8                    | 1                   | 131                      | -134                        | -3                       |
| 2013-2014 | 0            | 0                | 0                      | 110            | 1                  | 3                    | 6                   | 120                      | -130                        | -10                      |
| 2014-2015 | 0            | -1               | -1                     | 120            | 1                  | 6                    | 7                   | 134                      | -128                        | 6                        |
| Average   | 0            | -1               | -1                     | 118            | 0                  | 6                    | 5                   | 129                      | -138                        | -9                       |